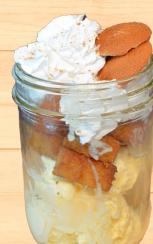

# Fried Cornbread with Ice Cream (470 Cal.)

Fried cornbread, ice cream, whipped cream, cinnamon, and Nilla wafers 7