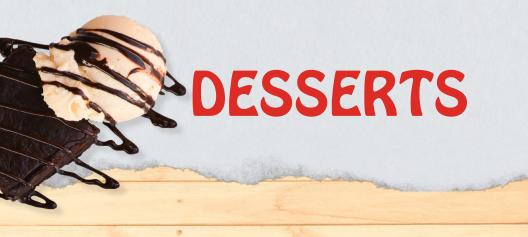

## Brownie (520 Cal.)

Warm chocolate brownie served with ice cream and your choice of chocolate (40 Cal.) or caramel syrup (45 Cal.) 7