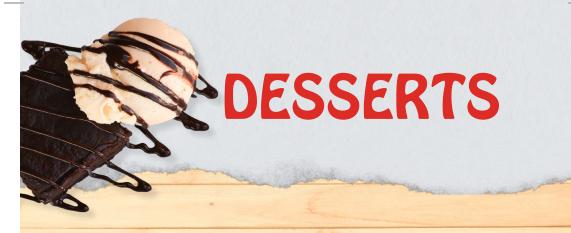

### Brownie (520 Cal.)

Warm chocolate brownie served with ice cream and your choice of chocolate (40 Cal.) or caramel syrup (45 Cal.) 6