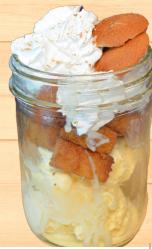

## Cheesecake (430 Cal.)

Cheesecake with seasonal toppings.
Chocolate syrup (40 Cal.)
Caramel syrup (45 Cal.)

Raspberry syrup (30 Cal.) 6

Fried Cornbread with Ice Cream (470 Cal.)

Fried cornbread, ice cream, whipped cream, cinnamon, and Nilla wafers 6