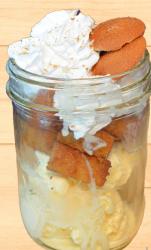

# Fried Cornbread with Ice Cream (470 Cal.)

Fried cornbread, ice cream, whipped cream, cinnamon, and Nilla wafers 6